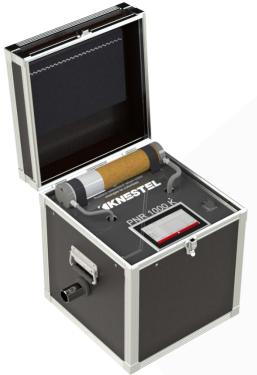

#### **PNR 1000 K**

With the KNESTEL PN Reference Calibrator PN devices of all different makers can be calibrated in the field. It combines a highly stable salt generator with a reference particle counter in one portable housing.

#### **BENEFITS:**

- Continuous monitoring of the generated particle size
- Ready for use in short time
- Aerosol generation with cost efficient salt solution
- Calibration of several PN devices in parallel
- Robust transport case with space for additional Equipment
- Integrated self-control function without particles
- Particle Counter without hazardous
- components or consumables
- Low maintenance by Clean Charging Technology and contactless measurement

### **TECHNICAL DATA:**

| AEROSOL                               | NaCl, polydisperse, thermal stable                                         |
|---------------------------------------|----------------------------------------------------------------------------|
| REFERENCE CONCENTRATIONS <sup>1</sup> | 50.000 #/cm³, 100.000 #/cm³, 250.000 #/cm³, 400.000 #/cm³, 1.000.000 #/cm³ |
| AIR FLOW                              | Min. 7 l/min                                                               |
| AVERAGE PARTICLE SIZE <sup>2</sup>    | 70 nm +- 20 nm                                                             |
| USER INTERFACE                        | HMI with Display, optional: PC Software                                    |
| AMBIENT TEMPERATURE                   | 5 – 40°C                                                                   |
| AMBIENT PRESSURE                      | 860 – 1060 hPa                                                             |
| DIMENSIONS                            | ~ 470 x 459 x 522 mm                                                       |
| WEIGHT                                | 21,7 kg                                                                    |
| POWER SUPPLY                          | 230 V AC                                                                   |