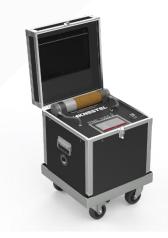

## **Transport Option**

Example: Trolley with lockable rollers

Although our calibration case with 21.7 kg can be transported at any time by the handles, we optionally offer our customers various transport support options. If you have any questions, please do not hesitate to contact us.